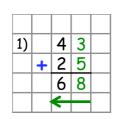

## Column addition

| 1) |   | 4 | 0 | + | 3 |  |
|----|---|---|---|---|---|--|
|    | + | 2 | 0 | + | 5 |  |
|    |   | 6 | 0 | + | 8 |  |
|    |   | Č |   |   |   |  |

| 1) |   | 4            | 3 |  |
|----|---|--------------|---|--|
|    | + | 2            | 5 |  |
|    |   | 6            | 8 |  |
|    |   | $\leftarrow$ |   |  |