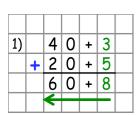

## Column addition

| 1) |   | 4 | 0 | + | 3 |  |
|----|---|---|---|---|---|--|
|    | + | 2 | 0 | + | 5 |  |
|    |   | 6 | 0 | + | 8 |  |
|    |   | Č |   |   |   |  |

| 1) |   | 4            | 3 |  |
|----|---|--------------|---|--|
|    | + | 2            | 5 |  |
|    |   | 6            | 8 |  |
|    |   | $\leftarrow$ |   |  |